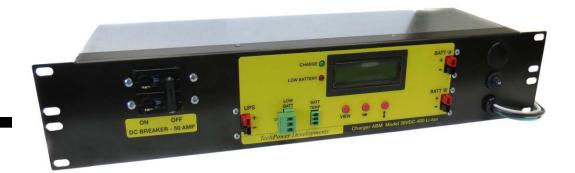

## ABM 400/800 Dual Mode Charging System

- Dual Mode Lithium Ion Phosphate or Lead Acid Battery Algorithms.
- > 120VAC & 240VAC
- > 36, 48 & 72VDC.
- Split string balancing.
- > LED Indicators for charge, charger and dischargeing.
- > LCD 2 Line display with simple button control.
- Low battery program set points.
- ➤ Battery Capacity Remaining 25%, 50%, 50 to 75%
- Battery Not Connected.
- Current discharge and charge.
- Number of Hours on discharge .
- Battery Current Settings.
- Charging
- Fully Charged
- > DC Output and Input Circuit Protection.
- > Full range compensation .
- > 5 Stage charging with Float, Pulse, Current. Voltage, Equalize Modes.
- > Anderson Power Pole Connectors.
- Phoenix Connectors with N/O and N/C relay contacts.
- > Temperature probe Smart Function, maintains charge even during probe failure.
- ➤ Completes charge within a full temperature range of -37c to plus 74c.
- ➤ 400 watts and 800 watt ratings.
- > Rackmount or Shelf Mount.